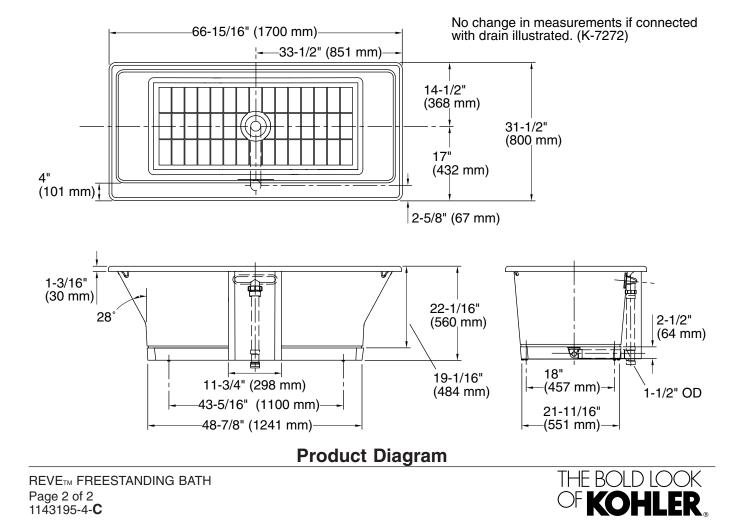

#### **Features**

- Cast iron with Safeguard<sub>®</sub> finish
- Less all trim
- Freestanding bath with Float installation
- Slotted overflow increases bathing depth
- Includes 1 wooden Float, 4 cast iron adjustable feet, and 1 wooden overflow/drain shroud
- 66-15/16" (1700 mm) x 31-1/2" (800 mm) x 22-1/16" (560 mm)

#### **Product Specification**

The bath shall be made of cast iron with Safeguard finish. Product shall be 66-15/16" (1700 mm) in length, 31-1/5" (800 mm) in width, and 22-1/16" (560 mm) in height. Bath shall be freestanding bath with Float installation. Product shall feature slotted overflow which increases bathing depth. Bath shall include 1 wooden Float, 4 cast iron adjustable feet, and 1 wooden overflow/drain shroud. Bath shall be less all trim. Bath shall be Kohler Model K-819-\_\_\_\_-

### **Technical Information**

| Fixture*:                                       |                                      |  |  |
|-------------------------------------------------|--------------------------------------|--|--|
| Bathing well:                                   |                                      |  |  |
| Basin area, top                                 | 62-1/2" (1588 mm) x 24-3/4" (629 mm) |  |  |
| Basin area,<br>bottom                           | 49" (1245 mm) x 22" (559 mm)         |  |  |
| Weight                                          | 365 lbs (165.5 kg)                   |  |  |
| To overflow:                                    |                                      |  |  |
| Water depth                                     | 15-1/4″ (387 mm)                     |  |  |
| Capacity                                        | 75 gal (284 L)                       |  |  |
| * Approximate measurements for comparison only. |                                      |  |  |

Height measurements vary due to levelling of the cast iron adjustable feet. Dimensions shown are minimum.