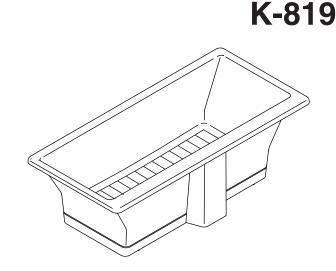

#### **Features**

- Cast iron with Safeguard<sub>®</sub> finish
- Less all trim
- Freestanding bath with Float installation
- Slotted overflow increases bathing depth
- Includes 1 wooden Float, 4 cast iron adjustable feet, and 1 wooden overflow/drain shroud
- 66-15/16" (1700 mm) x 31-1/2" (800 mm) x 22-1/16" (560 mm)

#### **Product Specification**

The bath shall be made of cast iron with Safeguard finish. Product shall be 66-15/16" (1700 mm) in length, 31-1/5" (800 mm) in width, and 22-1/16" (560 mm) in height. Bath shall be freestanding bath with Float installation. Product shall feature slotted overflow which increases bathing depth. Bath shall include 1 wooden Float, 4 cast iron adjustable feet, and 1 wooden overflow/drain shroud. Bath shall be less all trim. Bath shall be Kohler Model K-819-\_\_\_\_-