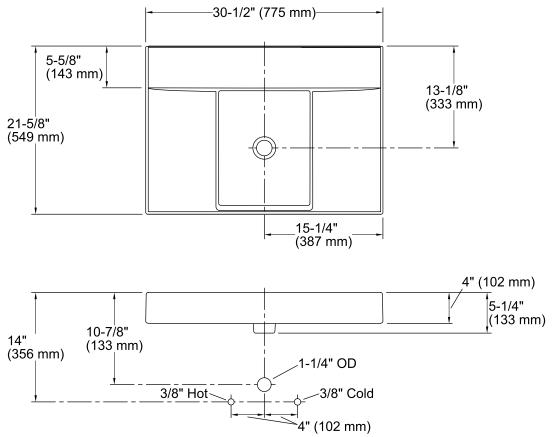

#### Features

- Fireclay.
- Above-counter.
- Rectangular basin.
- With overflow.
- No faucet holes; requires wall-mount faucet.
- Designed for installation to the K-2517 Traverse wall-hung vanity.
- 30-1/2" (775 mm) x 21-1/2" (546 mm)

#### **Technical Information**

| All product dimensions | s are nominal.                                                             |
|------------------------|----------------------------------------------------------------------------|
| Bowl configuration:    | Single                                                                     |
| Installation:          | Above-counter                                                              |
| Bowl area (Only)       | Length: 12" (305 mm)<br>Width: 15-1/4" (387 mm)<br>Water depth: 3" (76 mm) |
| Drain hole:            | 1-3/4" (44 mm)                                                             |
| Template:              | Above-counter, 1003676-7, required, included                               |