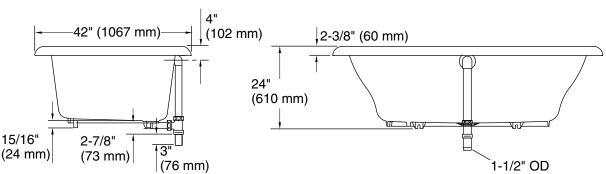

**Product Diagram** 

# **Product Specification**

The bath shall be 72" (1829 mm) in length, 42" (1067 mm) in width, and 21-3/16" (538 mm) in height (drop-in) or 72" (1829 mm) in length, 42" (1067 mm) in width, and 24" (610 mm) in height (free-standing). Bath shall be made of cast iron with Safeguard finish. Bath shall be installed as drop-in or free-standing unit. Bath shall be Kohler Model K-700-\_\_\_\_\_.