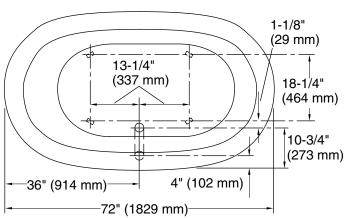

**Product Diagram** 

# **Product Specification**

The bath shall be 72" (1829 mm) in length, 42" (1067 mm) in width, and 21-3/16" (538 mm) in height (drop-in) or 72" (1829 mm) in length, 42" (1067 mm) in width, and 24" (610 mm) in height (free-standing). Bath shall be made of cast iron with Safeguard finish. Bath shall be installed as drop-in or free-standing unit. Bath shall be Kohler Model K-700-\_\_\_\_\_.