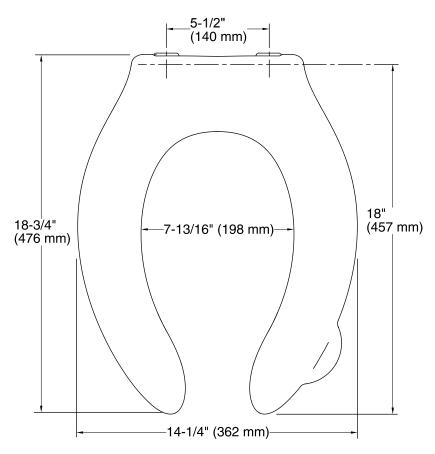

### **Technical Information**

All product dimensions are nominal.

Seat shape type: Elongated Seat front type: Open front

Seat hinge type: Check, Self-sustaining

Seat-mounting holes: 5-1/2" (140 mm)