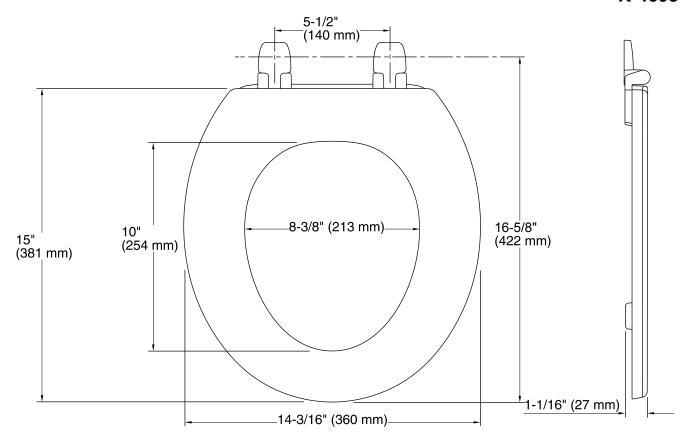

#### **Technical Information**

All product dimensions are nominal.

Seat shape type: Round
Seat front type: Closed front
Seat-mounting holes: 5-1/2" (140 mm)