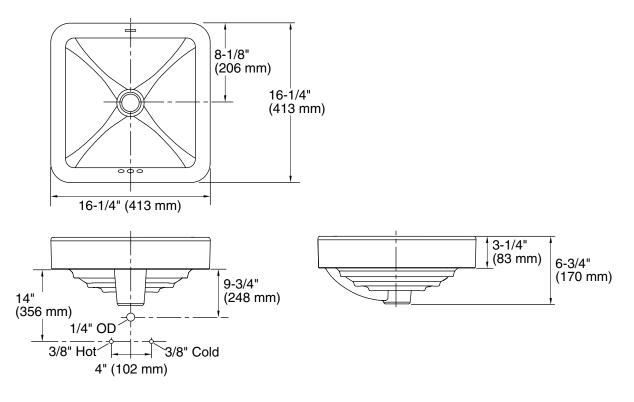

## **Technical Information**

| Fixture*:                                       |                                     |           |
|-------------------------------------------------|-------------------------------------|-----------|
| Basin area                                      | 15-3/4" (400 mm) x 15-3/4" (400 mm) |           |
| Water depth                                     | 3-3/4″ (95 mm)                      |           |
| Drain hole                                      | Ø 1-3/4" (44 mm)                    |           |
| * Approximate measurements for comparison only. |                                     |           |
|                                                 |                                     |           |
| Included components:                            |                                     |           |
| Cut-out template                                |                                     | 1144642-7 |
|                                                 |                                     |           |

Spout must be mounted high enough to clear 3-1/4" (83 mm) rim height and provide a 1" (25 mm) air gap per ASME A112.1.2.

**NOTICE:** Countertop manufacturer or cutter must use the cut-out template provided with the product or a current one provided by Kohler Co. (call 1-800-4KOHLER). Kohler Co. is not responsible for cut-out errors when incorrect cut-out template is used.

Product rests on countertop. Consider height when designing installation.

**Product Diagram** 