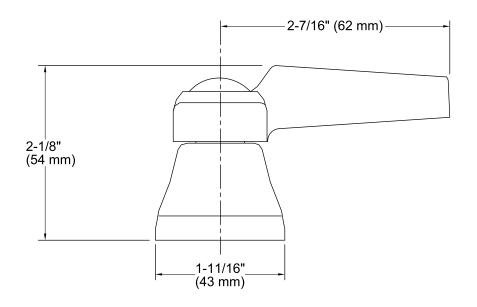

## Triton® Lever Handles for Centerset Base Faucet K-16010-4

#### **Features**

- Polished Chrome lever handles.
- Solid brass construction for durability and reliability.
- Required to complete Triton centerset bathroom and Triton kitchen sink with escutcheon faucets.
- Supplied with both Polished Chrome and vandal-resistant red and blue index buttons for your convenience.
- Lever handles are ADA-compliant.





### Codes/Standards

ASME A112.18.1/CSA B125.1 ADA ICC/ANSI A117.1

### KOHLER® Faucet Lifetime Limited Warranty

See website for detailed warranty information.

#### **Available Color/Finishes**

Color tiles intended for reference only.

Color Code Description

CP Polished Chrome





# Triton® Lever Handles for Centerset Base Faucet K-16010-4



#### **Technical Information**

All product dimensions are nominal.

#### **Notes**

Install this product according to the installation guide.

ADA compliant when installed to the specific requirements of these regulations.