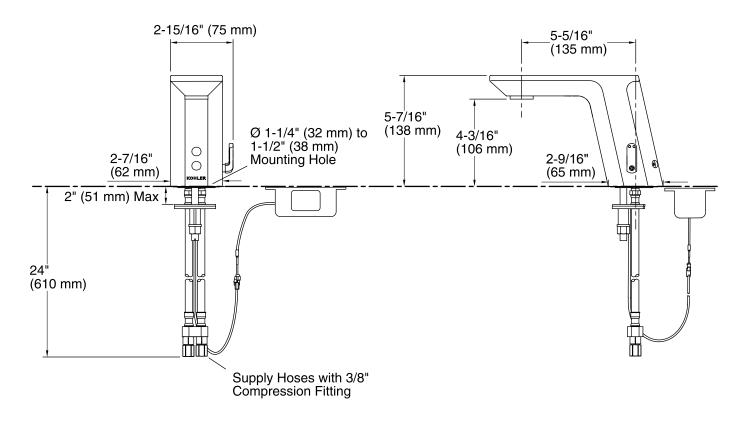

## **Notes**

Install this product according to the installation guide.

A 1-1/4" (32 mm) minimum to 1-1/2" (38 mm) maximum diameter mounting hole is required.

The minimum distance between the back of the faucet spout and the wall must be 1-3/4" (44 mm). This will allow proper clearance for setscrew access.

The maximum distance between the bathroom sink basin edge to the base of the faucet spout must be 1-3/4" (44 mm).

The maximum height of the lip basin should be 3/4" (19 mm).

Product includes rosebud spray aerator. Other aerator styles are available.