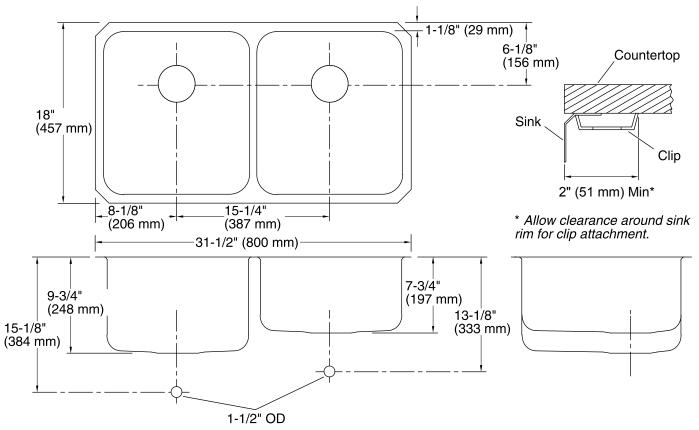

## **Technical Information**

| All product dimensions | s are nominal.                             |
|------------------------|--------------------------------------------|
| Bowl configuration:    | High-low                                   |
| Installation:          | Under-mount                                |
| Bowl area (Left)       | Length: 14" (356 mm)                       |
| ζ, ,                   | Width: 15-3/4" (400 mm)                    |
|                        | Bowl depth: 9-1/2" (241 mm)                |
|                        | Water depth: 9-1/2" (241 mm)               |
| Bowl area (Right)      | Length: 14" (356 mm)                       |
|                        | Width: 15-3/4" (400 mm)                    |
|                        | Bowl depth: 7-1/2" (191 mm)                |
|                        | Water depth: 7-1/2" (191 mm)               |
| Drain hole:            | 3-3/4" (94 mm)                             |
| Template:              | Under-mount, 1221369-7, required, included |