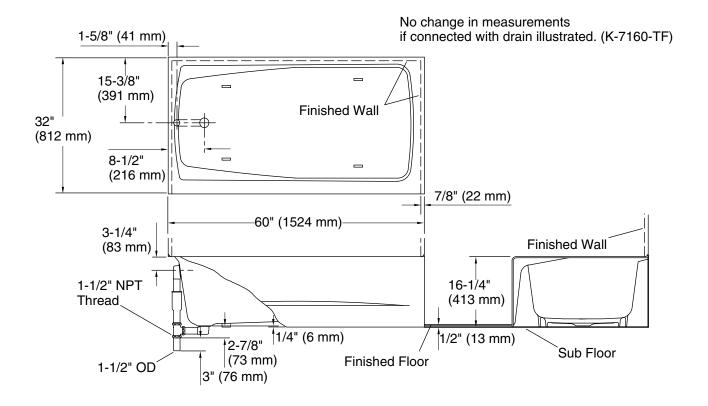

## **Technical Information**

| Fixture*:                                       |                              |  |  |  |
|-------------------------------------------------|------------------------------|--|--|--|
| Basin area:                                     |                              |  |  |  |
| Bathing well                                    | 46" (1168 mm) x 20" (508 mm) |  |  |  |
| Top area                                        | 54" (1372 mm) x 24" (610 mm) |  |  |  |
| Weight                                          | 351 lbs (159.2 kg)           |  |  |  |
| To overflow:                                    |                              |  |  |  |
| Water depth                                     | 10-7/8" (276 mm)             |  |  |  |
| Capacity                                        | 45 gal (170.3 L)             |  |  |  |
| * Approximate measurements for comparison only. |                              |  |  |  |

### **Installation Notes**

Install this product according to the installation guide.

Floor support under bath must provide for a minimum of 56 lbs/square foot (275 kg/square meter) loading.

**Product Diagram** 