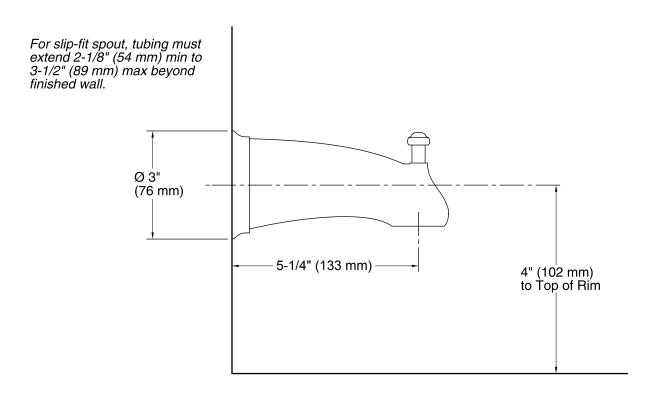

### **Technical Information**

All product dimensions are nominal. Spout reach: 5-1/4" (133 mm)