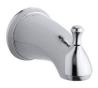

Forté® Bath Spout K-10281-4A

#### **Features**

- Premium material construction.
- Slip-fit connection.
- Traditional lever handle.