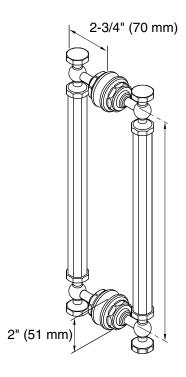

#### **Installation Notes**

Install this product according to the installation guide.

This handle is designed to be paired with the Heavy Glass Pivot shower doors. For custom installations,  $\emptyset$  1/2" holes are required at the dimensions shown.

**Product Diagram** 