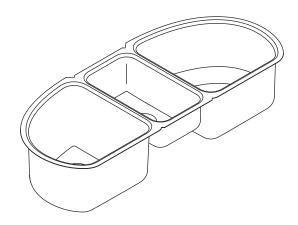

#### **Features**

- 18-gauge stainless steel
- Under-mount
- Includes installation hardware
- Triple compartment with two equal bowls and a center disposal bowl
- 9-1/2" (241 mm) deep right and left bowls, and 5-1/2" (140 mm) deep center disposal bowl
- 42-7/16" (1078 mm) x 15-3/4" (400 mm)

## **Product Specification**

The under-mount kitchen sink shall be made of 18-gauge stainless steel. Sink shall be 42-7/16" (1078 mm) in length and 15-3/4" (400 mm) in width. Sink shall be triple compartment with two equal bowls and one center disposal bowl. Sink shall be have 9-1/2" (241 mm) deep right and left bowls, and a 5-1/2" (140 mm) deep center disposal bowl. Sink shall include installation hardware. Sink shall be Kohler Model K-3197-NA.