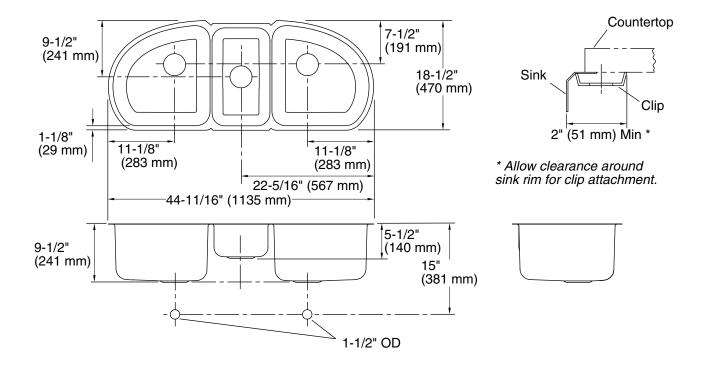

#### **Features**

- 18-gauge stainless steel
- Under-mount
- Includes installation hardware
- Triple compartment with two equal bowls and a center disposal bowl
- 9-1/2" (241 mm) deep right and left bowls, and 5-1/2" (140 mm) deep center disposal bowl
- 42-7/16" (1078 mm) x 15-3/4" (400 mm)

## **Product Specification**

The under-mount kitchen sink shall be made of 18-gauge stainless steel. Sink shall be 42-7/16" (1078 mm) in length and 15-3/4" (400 mm) in width. Sink shall be triple compartment with two equal bowls and one center disposal bowl. Sink shall be have 9-1/2" (241 mm) deep right and left bowls, and a 5-1/2" (140 mm) deep center disposal bowl. Sink shall include installation hardware. Sink shall be Kohler Model K-3197-NA.

### **Technical Information**

| Fixture:*                                       | Bowl area                              | Water depth        |  |  |
|-------------------------------------------------|----------------------------------------|--------------------|--|--|
| Sink, left                                      | 16-1/8" (410 mm) x<br>15-5/8" (397 mm) | 9-1/2"<br>(241 mm) |  |  |
| Disposal                                        | 9" (229 mm) x<br>15-3/4" (400 mm)      | 5-1/2"<br>(140 mm) |  |  |
| Sink, right                                     | 16-1/8" (410 mm) x<br>15-5/8" (397 mm) | 9-1/2"<br>(241 mm) |  |  |
| Drain holes Ø 3-5/8" (92 mm)                    |                                        |                    |  |  |
| * Approximate measurements for comparison only. |                                        |                    |  |  |