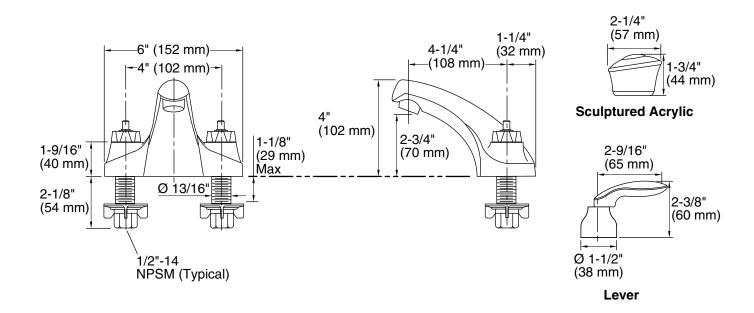

#### Features

- Metal construction
- Lift rod hole with plug
- For 4" (102 mm) centers
- 4-1/4" (108 mm) spout reach
- Less drain
- Stationary spout
- Lever handles are ADA compliant
- Available with sculpted acrylic handles [-7] or lever handles [-4]
- Complements the Coralais Suite
- 1.5 gallons (5.7 liters) per minute maximum flow rate

# **PRODUCT SPECIFICATION**

The two-handle centerset bathroom sink faucet shall be of metal construction. Product shall feature a maximum flow rate of 1.5 gallons (5.7 liters) per minute. Product shall be for 4" (102 mm) centers. Product shall feature a 4-1/4" (108 mm) spout reach, stationary spout, and a lift rod hole with plug. Product shall be available with sculpted acrylic handles [-7] or lever handles [-4]. Product shall be less drain. Product shall complement the Coralais Suite. Faucet shall be Kohler Model K-15240-\_\_\_\_\_

### **Installation Notes**

Install this product according to the installation guide.

**ADA** compliant when installed to the specific requirements of these regulations.

**Product Diagram** 