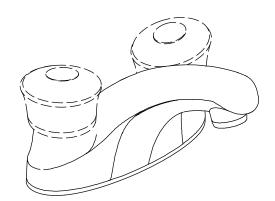

K-15240

FAUCET

CENTERSET BATHROOM SINK

# **Specified Model**

| Model                                                 | Description                                                                    | Lever Handles |       | Sculptured Acrylic Handles |       |
|-------------------------------------------------------|--------------------------------------------------------------------------------|---------------|-------|----------------------------|-------|
| K-15240-4                                             | Centerset bathroom sink faucet –<br>ADA compliant lever handles                | □ CP          | Other |                            |       |
| K-15240-7                                             | Centerset bathroom sink faucet –<br>with sculptured acrylic handles<br>(shown) |               |       | □ СР                       | Other |
| Optional Accessories                                  |                                                                                |               |       |                            |       |
| 1160594 Large Spray 0.35 gpm (1.32 lpm) – Insert only |                                                                                |               |       |                            | 🗆 NA  |
| Ad                                                    | Additional flow options are available (refer to the Price Book)                |               |       |                            |       |