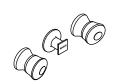

## **Product Specification**

Three-handle bath & shower trim set shall be of metal construction. Trim shall feature reversible 1/2" quarter-turn washerless ceramic disc valves. Product shall include showerhead with arm and flange, 4-7/8" (124 mm) non-diverter spout with NPT or slip-fit connection, integral diverter mechanism, and lever or acrylic handles. Faucet shall be Kohler Model K-T15231-\_\_\_\_\_ and valve system shall be Kohler Model K-303-K-NA.