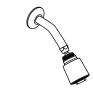

#### **Features**

- Metal construction
- 4-7/8" (124 mm) diverter spout with NPT or slip-fit connection
- Reversible 1/2" quarter-turn washerless ceramic disc valves
- Lever or acrylic handles
- Includes showerhead, arm, and flange

## **Product Specification**

Three-handle bath & shower trim set shall be of metal construction. Trim shall feature reversible 1/2" quarter-turn washerless ceramic disc valves. Product shall include showerhead with arm and flange, 4-7/8" (124 mm) non-diverter spout with NPT or slip-fit connection, integral diverter mechanism, and lever or acrylic handles. Faucet shall be Kohler Model K-T15231-\_\_\_\_\_ and valve system shall be Kohler Model K-303-K-NA.