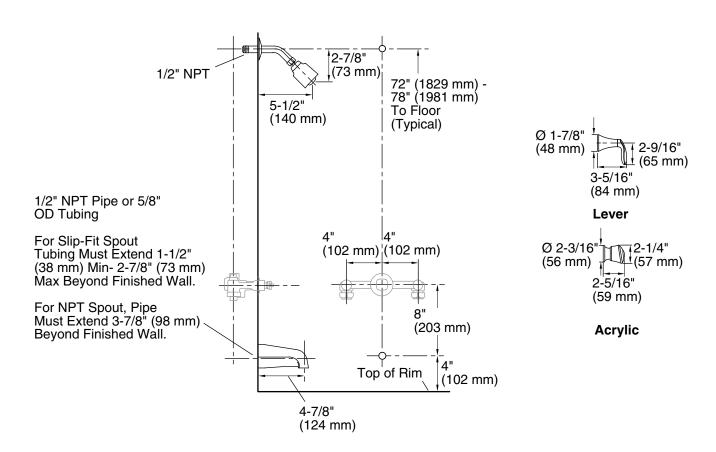

#### **Features**

- Metal construction
- 4-7/8" (124 mm) diverter spout with NPT or slip-fit connection
- Reversible 1/2" quarter-turn washerless ceramic disc valves
- Lever or acrylic handles
- Includes showerhead, arm, and flange

## **Product Specification**

Three-handle bath & shower trim set shall be of metal construction. Trim shall feature reversible 1/2" quarter-turn washerless ceramic disc valves. Product shall include showerhead with arm and flange, 4-7/8" (124 mm) non-diverter spout with NPT or slip-fit connection, integral diverter mechanism, and lever or acrylic handles. Faucet shall be Kohler Model K-T15231-\_\_\_\_\_ and valve system shall be Kohler Model K-303-K-NA.