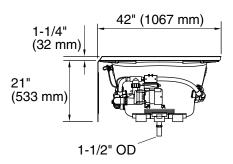

#### **Features**

- Acrylic
- Rectangular shape
- Integral apron with removable access panel
- Pump with air switch and grounding-type plug-in cord
- 6 individually adjustable ProFlex® hydro-massage jets
- Molded lumbar supports and armrests
- Left or right drain
- 72" (1829 mm) x 42" (1067 mm) x 21" (533 mm)

#### **Technical Information**

| Fixture*:                                       |                                  |  |
|-------------------------------------------------|----------------------------------|--|
| Bathing well:                                   |                                  |  |
| Basin area, bottom                              | 55" (1397 mm) x 23-1/4" (591 mm) |  |
| Basin area, top                                 | 64" 1626 mm) x 32" (813 mm)      |  |
| Weight                                          | 132 lbs (60 kg)                  |  |
| To overflow:                                    | o overflow:                      |  |
| Water depth                                     | 15" (381 mm)                     |  |
| Capacity                                        | 78.5 gal (297 L)                 |  |
| * Approximate measurements for comparison only. |                                  |  |

| Pump:   | V   | Hz | А   |
|---------|-----|----|-----|
| 1-speed | 120 | 60 | 7.5 |

| Minimum access panel pump/control: |          |
|------------------------------------|----------|
| 20" (508 mm) W x 15" (381 mm) H    | required |