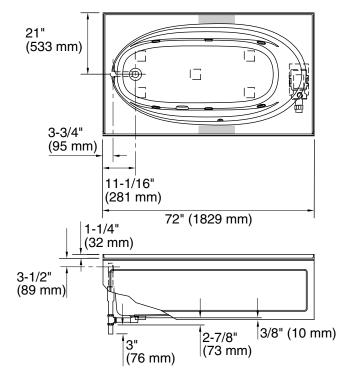

#### **Features**

- Acrylic
- Rectangular shape
- Integral apron with removable access panel
- Pump with air switch and grounding-type plug-in cord
- 6 individually adjustable ProFlex® hydro-massage jets
- Molded lumbar supports and armrests
- Left or right drain
- 72" (1829 mm) x 42" (1067 mm) x 21" (533 mm)

# **Product Specification**

The rectangular acrylic bath whirlpool shall be 72" (1829 mm) in length, 42" (1067 mm) in width, and 21" (533 mm) in height. Product shall feature an integral apron and removable access panel. Product shall be available with a left or right drain. Product shall have 6 individually adjustable Proflex hydro-massage jets and a pump with air switch and grounding-type plug-in cord. Product shall have molded lumbar support and armrests. Bath whirlpool shall be Kohler Model K-1114-\_\_\_\_-.

#### **Technical Information**

| Fixture*:                                       |                                  |  |
|-------------------------------------------------|----------------------------------|--|
| Bathing well:                                   |                                  |  |
| Basin area, bottom                              | 55" (1397 mm) x 23-1/4" (591 mm) |  |
| Basin area, top                                 | 64" 1626 mm) x 32" (813 mm)      |  |
| Weight                                          | 132 lbs (60 kg)                  |  |
| To overflow:                                    | o overflow:                      |  |
| Water depth                                     | 15" (381 mm)                     |  |
| Capacity                                        | 78.5 gal (297 L)                 |  |
| * Approximate measurements for comparison only. |                                  |  |

No change in measurements if connected with drain illustrated. (K-11677)

Recommended faucet area

**Product Diagram** 