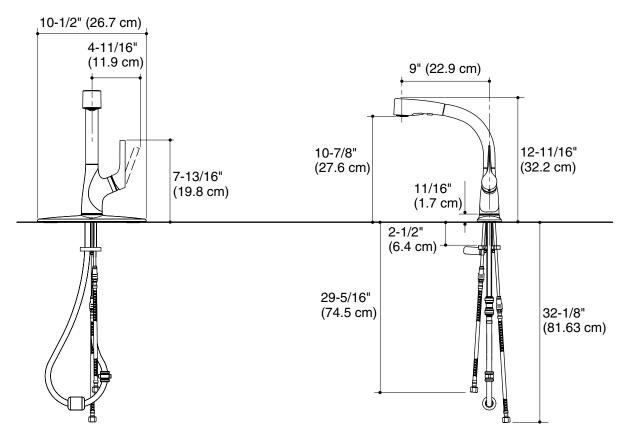

#### **Features**

- Metal construction
- One-piece, self-contained ceramic disc valve allows both volume and temperature control
- Temperature memory allows faucet to be turned on and off at any temperature setting
- Integral pullout sprayhead with retractable hose
- Compact three-function sprayhead with spray. aerated flow, and pause functions
- ADA compliant side lever handle
- Contemporary styling
- 10-1/2" (26.7 cm) escutcheon plate for three-hole installation
- Flexible connections for easy installation
- 9" (22.9 cm) spout reach
- 2.2 gallon (8.3 L) per minute maximum flow rate at 60 psi (4.14 kPa)

# **Product Specification**

The pullout kitchen sink faucet with contemporary styling shall be of metal construction. Product shall have a maximum flow rate of 2.2 gallons (8.3 L) per minute at 60 psi (4.14 kPa). Product shall feature a one-piece, self-contained ceramic disc valve, allowing both volume and temperature control. Product shall feature temperature memory, allowing the faucet to be turned on and off at any temperature setting. Product shall feature an ADA compliant side lever handle, 9" (22.9 cm) spout reach, and flexible connections for easy installation. Product shall feature an integral pullout sprayhead with retractable hose. Product shall feature a compact three-function sprayhead with spray, aerated flow, and pause functions. Product shall include a 10-1/2" (26.7 cm) escutcheon plate for three-hole installation. Pullout kitchen faucet shall be Kohler Model K-13963-