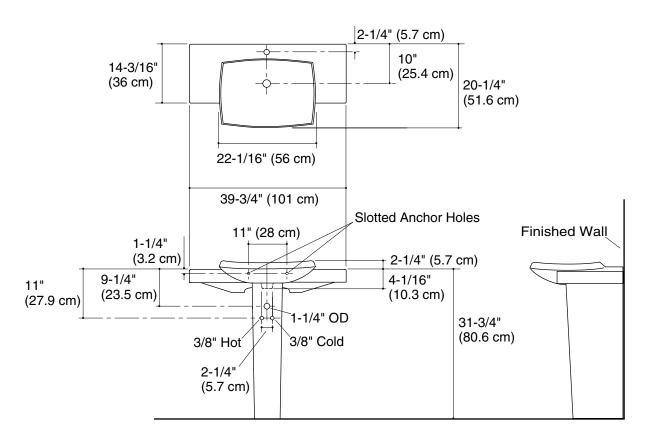

## **Product Information**

| Applicable product:  Pedestal lavatory     |                      |                                      | K-186911 |
|--------------------------------------------|----------------------|--------------------------------------|----------|
| 1 GGGStar lavatory                         |                      |                                      | 100911   |
| Fixture*:                                  |                      |                                      |          |
| Basin area                                 | 22-1/16" (56 c       | 22-1/16" (56 cm) x 16-3/8" (41.6 cm) |          |
| Water depth                                | 4-1/4" (10.8 cr      | 4-1/4" (10.8 cm)                     |          |
| Drain hole                                 | 1-11/16" (4.3 cm) D. |                                      |          |
| Faucet hole                                | 1-3/8" (3.5 cm) D.   |                                      |          |
| *Approximate m                             | easurements for o    | comparison                           | only.    |
|                                            |                      |                                      |          |
| Included compo                             | nents:               |                                      |          |
| Included compo                             |                      | K-1903                               | 34       |
| <u>.</u>                                   |                      | K-1903<br>K-1902                     |          |
| Integrated top a                           | nd basin             |                                      | 24       |
| Integrated top a Pedestal                  | nd basin             | K-1902<br>5527-N                     | 24       |
| Integrated top a Pedestal Mounting kit ass | sembly               | K-1902<br>5527-N                     | 24<br>NF |

## **Installation Notes**

Install this product according to the installation guide.