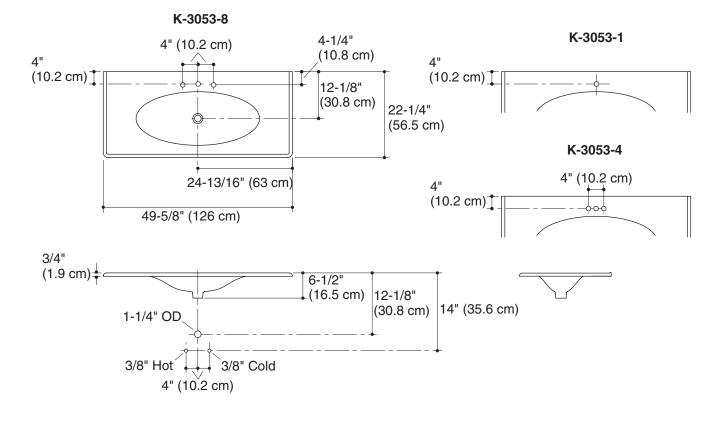

## **Product Information**

| Applicable product:                             |          |                                      |          |  |  |
|-------------------------------------------------|----------|--------------------------------------|----------|--|--|
| Cast iron to<br>single-hole                     | K-3053-1 |                                      |          |  |  |
| Cast iron to<br>(10.2 cm)                       | K-3053-4 |                                      |          |  |  |
| Cast iron to<br>(20.3 cm)                       | K-3053-8 |                                      |          |  |  |
| Fixture*:                                       |          |                                      |          |  |  |
| Lavatory                                        |          |                                      |          |  |  |
| Basin area                                      |          | 32″ (81.3 cm) x<br>13-7/8″ (35.2 cm) |          |  |  |
| Water depth                                     |          | 4-1/2" (11.4 cm)                     |          |  |  |
| Drain hole                                      |          | 1-3/4" (4.4 cm) D.                   |          |  |  |
| * Approximate measurements for comparison only. |          |                                      |          |  |  |
| Holes                                           | K-3053-1 | K-3053-4                             | K-3053-8 |  |  |

| Holes  | K-3053-1           | K-3053-4           | K-3053-8           |
|--------|--------------------|--------------------|--------------------|
| Spout  | 1-3/8″<br>(3.5 cm) | 1-1/8″<br>(2.9 cm) | 1-1/8″<br>(2.9 cm) |
| Faucet |                    | 1-3/16″<br>(3 cm)  | 1-3/8″<br>(3.5 cm) |

## Installation Notes

**NOTE:** When selecting a faucet for this lavatory, ensure the faucet has a spout reach of 4-1/2'' (11.4 cm) to 5'' (12.7 cm) and has a spout height of 3'' (7.6 cm) to 6'' (15.2 cm).