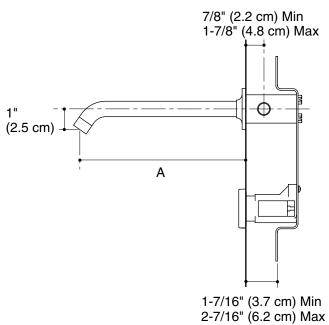

## **Installation Notes**

Install this product according to the installation guide.

**ADA, CSA B651, OBC** compliant when installed to the specific requirements of these regulations.

| Model    | Description                            | Α                 |
|----------|----------------------------------------|-------------------|
| K-T11837 | Faucet Trim 8-1/4" (20.9 cm) 35° Spout | 8-1/16" (20.5 cm) |
| K-T11840 | Faucet Trim 6-1/4" (15.8 cm) 35° Spout | 6-1/4" (15.9 cm)  |