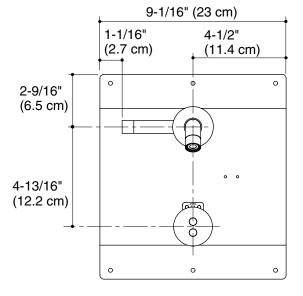

## **Product Information**

| Applicable product: Faucet trim – 8-1/4" (20.9 cm) 35° spout    | K-T1 | 1837     |  |
|-----------------------------------------------------------------|------|----------|--|
| Faucet trim - 6-1/4" (15.8 cm) 35° spout                        | K-T1 | K-T11840 |  |
| Product is ADA, CSA B651, OBC compliant.  Required accessories: |      |          |  |
|                                                                 |      |          |  |
| Optional accessories:                                           |      |          |  |
| Thermostatic mixing valve                                       |      | K-13601  |  |
| Small Spray 0.38 gpm (1.44 lpm) – Insert only                   |      | 1160593  |  |
| 1 3 31 ( 1 7                                                    |      |          |  |

## **Installation Notes**

Install this product according to the installation guide.

**ADA, CSA B651, OBC** compliant when installed to the specific requirements of these regulations.

| Model    | Description                            | Α                 |
|----------|----------------------------------------|-------------------|
| K-T11837 | Faucet Trim 8-1/4" (20.9 cm) 35° Spout | 8-1/16" (20.5 cm) |
| K-T11840 | Faucet Trim 6-1/4" (15.8 cm) 35° Spout | 6-1/4" (15.9 cm)  |