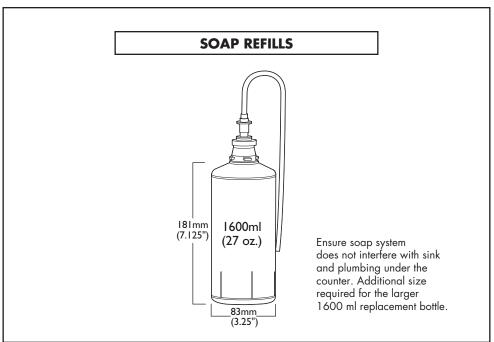

nic Hand Soap System





## **SPECIFICATION:** (example)

- Deck mount electronic hand soap dispenser
- Sensor detects user's hand to automatically dispense soap
- 4 'D' Cell Batteries (included)
- Spacer (included) if sink rim is 3/4" high or greater
- 800 ml Lotion Hand Soap with Moisturizer (included)
- LED light blinks when refill is low
- LED light blinks when battery is low

#### ☐ DESD-250

- Chrome spout
- 3 year Delta® Commecial Faucet Limited Warranty

### □ **DESD-550**

• Chrome CAST spout

#### □ 060918A

 Soap Dispenser Plug-in Transformer 120 VAC to 6 VDC

#### □ 060919A

 Soap Dispenser Converter 24 VAC to 6 VDC (transformer required – order separately)

# **SPECIFICATION:** (example)

- Soap Refill
- 1600 ml
- 4/carton

## □ 060917A

Lotion Hand Soap with Moisturizers