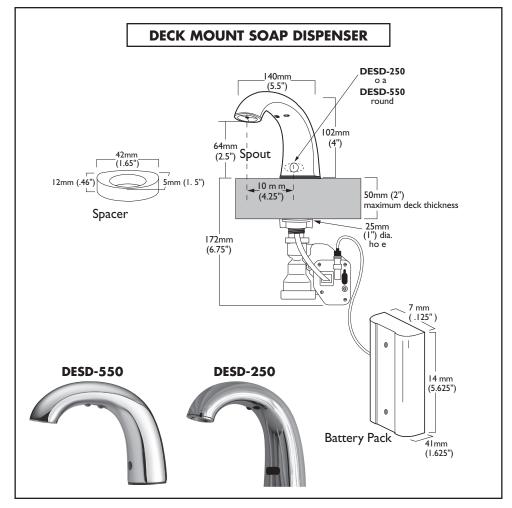

# Electronic Hand Soap System

## **SPECIFICATION:** (example)

- Deck mount electronic hand soap dispenser
- Sensor detects user's hand to automatically dispense soap
- 4 'D' Cell Batteries (included)
- Spacer (included) if sink rim is 3/4" high or greater
- 800 ml Lotion Hand Soap with Moisturizer (included)
- LED light blinks when refill is low
- LED light blinks when battery is low

#### ☐ DESD-250

- Chrome spout
- 3 year Delta® Commecial Faucet Limited Warranty

### □ **DESD-550**

• Chrome CAST spout