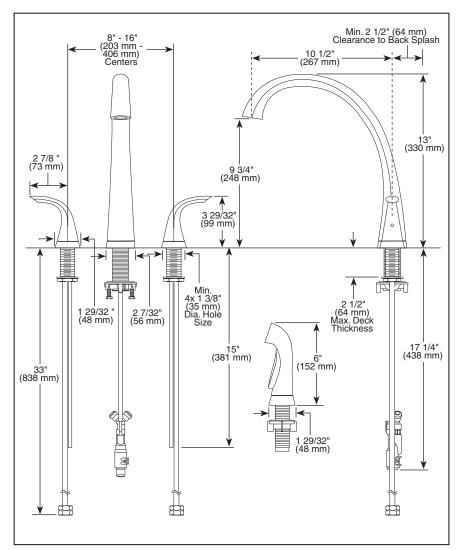

## **STANDARD SPECIFICATIONS:**

- 3/8" O.D. straight, staggered pex supply tubes - 33" (838 mm) long.
- 10 1/2" (267 mm) long, 13" (330 mm) high spout swings 180°.
- 1/4" turn stops.
- Control mechanism is a diamond coated ceramic cartridge.
- Hose length (veggie spray) 45" (1143 mm).
- Maximum flow rate of 1.8 gpm @ 60 PSI.
- Maximum mounting deck thickness of 2 1/2".