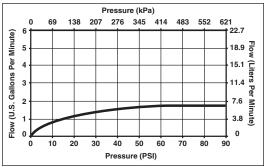

## **STANDARD SPECIFICATIONS:**

- 3/8" O.D. straight, staggered pex supply tubes - 33" (838 mm) long.
- 10 1/2" (267 mm) long, 13" (330 mm) high spout swings 180°.
- 1/4" turn stops.
- Control mechanism is a diamond coated ceramic cartridge.
- Hose length (veggie spray) 45" (1143 mm).
- Maximum flow rate of 1.8 gpm @ 60 PSI.
- Maximum mounting deck thickness of 2 1/2".