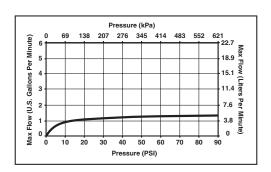

# **STANDARD SPECIFICATIONS**

- 1.5 GPM Maximum at 80 PSI.
- Assembly of a flow regulator in any 1/2" shower hose fitting no additional washer needed.
- Convenient and inexpensive way to save water and energy when using a handshower.