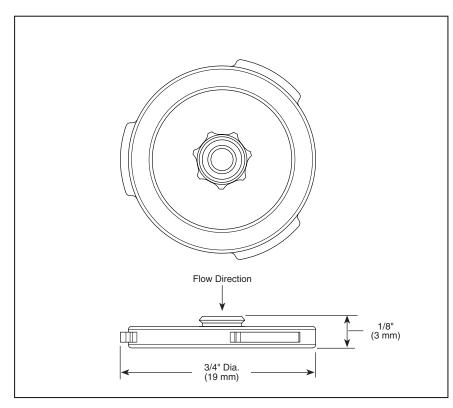

# **STANDARD SPECIFICATIONS**

- 1.5 GPM Maximum at 80 PSI.
- Assembly of a flow regulator in any 1/2" shower hose fitting no additional washer needed.
- Convenient and inexpensive way to save water and energy when using a handshower.