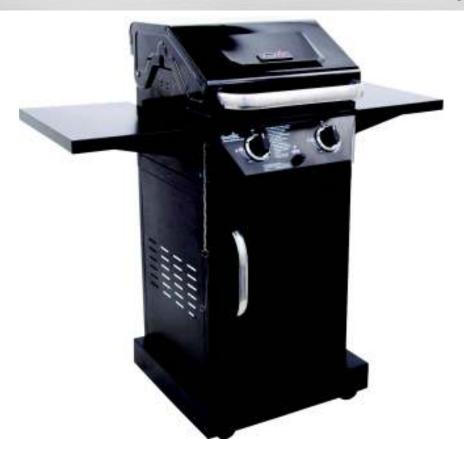

## 463622513

Classic C-220

## **Features and Benefits:**

- Char-Broil two burner, 30,000 BTU gas grill
- 300 square inches of primary cooking on porcelain-coated cast iron grates plus 120 square inches of secondary cooking on porcelain-coated swingaway
- Painted metal side shelves fold down for easy storage of the grill
- Durable porcelain-coated steel lid and firebox, designed to withstand the elements
- Electronic ignition system offers a reliable spark every time
- Large, painted door hides the tank and allows for additional storage
- Four casters (2 locking) offer easy mobility in any direction