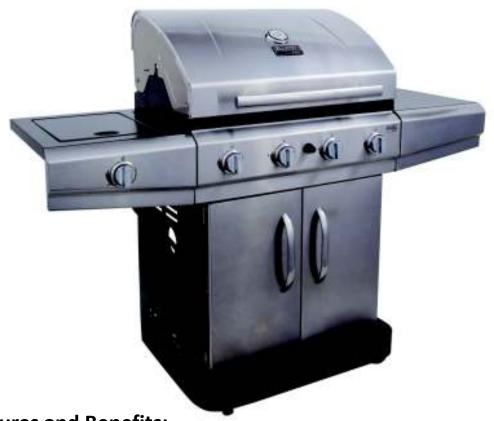

## 463461613

Classic C-455

## **Features and Benefits:**

- Char-Broil four burner, 48,000 BTU gas grill with 10,000 BTU lidded side burner
- 480 square inches of primary cooking on porcelain-coated cast iron grates plus 208 square inches of secondary cooking on porcelain-coated swingaway
- Large, painted metal side shelves offer lots of workspace
- Stainless steel lid, handle, control panel, and fascias add style to this model
- Two stainless steel doors help enclose this appliance-style cart
- Electronic ignition system offers a reliable spark with every push
- Temperature gauge mounted in lid helps in heat control
- Four casters (2 locking) offer easy mobility in any direction