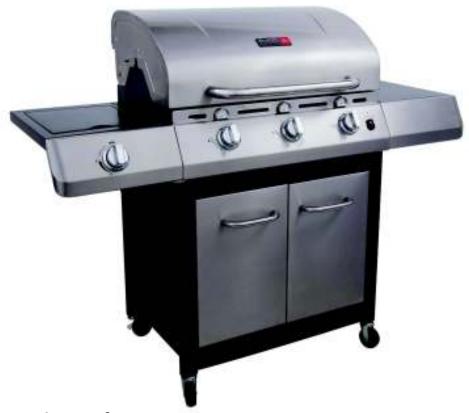

## 463436813

Performance T-35G5

## **Features and Benefits:**

- TRU Infrared cooking system delivers juicy results every time
- Three stainless steel burners yield 30,000 BTUs with 10,000 BTU lidded side burner
- 480 square inches of primary cooking on porcelain-coated steel grates plus 180 square inches of secondary cooking on porcelain-coated swingaway
- Large, painted metal side shelves offer lots of workspace
- Stainless steel lid, handle, control panel, and fascias add style to this model
- Two stainless steel doors help enclose this appliance-style cart
- SureFire® Electronic ignition for a reliable spark at every burner
- Three grate-level temperature gauges help you control the heat
- Four casters (2 locking) offer easy mobility in any direction