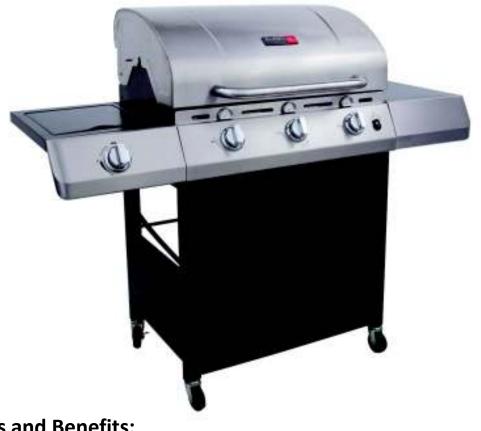

## 463436513 Performance T-35G4

## **Features and Benefits:**

- TRU Infrared cooking system delivers juicy results every time
- Three stainless steel burners yield 30,000 BTUs with 10,000 BTU lidded side burner
- 480 square inches of primary cooking on porcelain-coated steel grates plus 180 square inches of secondary cooking on porcelain-coated swingaway
- Large, painted metal side shelves offer lots of workspace
- Stainless steel lid, handle, control panel, and fascias add style to this model
- SureFire<sup>®</sup> Electronic ignition for a reliable spark at every burner
- Three grate-level temperature gauges help you control the heat
- Four casters (2 locking) offer easy mobility in any direction