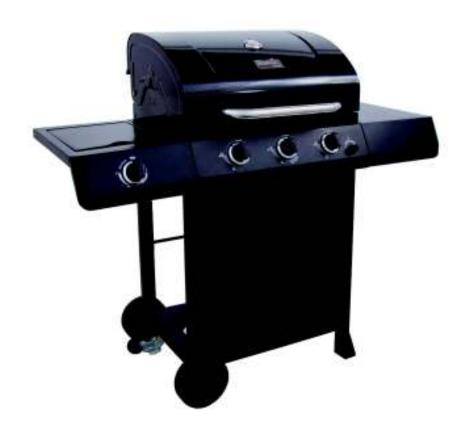

## 463334613

Classic C-343

## **Features and Benefits:**

- Char-Broil three burner, 39,000 BTU gas grill with 10,000 BTU lidded side burner
- 420 square inches of primary cooking on porcelain-coated stamped steel grates plus 120 square inches of secondary cooking on porcelain-coated swingaway
- Large, painted metal side shelves offer lots of workspace
- Durable porcelain-coated steel lid and firebox, designed to withstand the elements
- Electronic ignition system offers a reliable spark with every push
- Temperature gauge mounted in lid helps in heat control
- Two 7" wheels offer easy portability