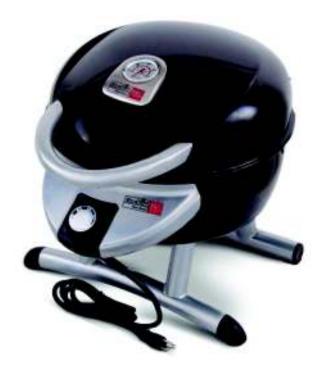

## 12601711 Electric Patio Bistro 180

## **Features and Benefits:**

- When gas or charcoal grills aren't an option, TRU-Infrared brings outdoor grilling to your patio, deck, balcony, or an event away from home
- Heating food directly, TRU-Infrared promises juicer food and fewer flare-ups without hot or cold spots.
- Removable dial-control plugs into any common 120V power outlet and provides 1500 watts of power.
- 550 °F temperature gauge and durable porcelain finish
- 245 sq. in. cooking area on porcelain grilling grate and convenient warming rack
- Add real-wood chips or pellets directly on the grilling grate.