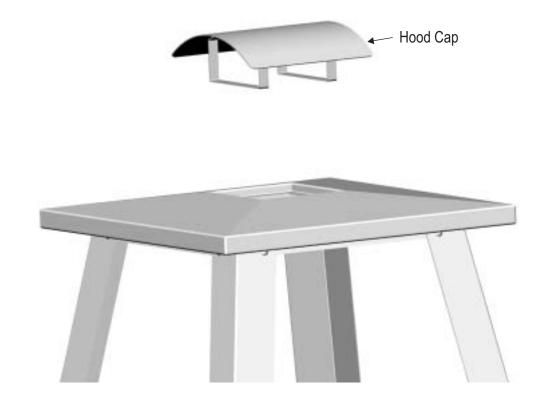

Place hood on **outside** of corner posts. Secure each post with **(2)** #10-24x1/2" screws and **(2)** #10-24 flange nuts. **Tighten all flange nuts**.

Set hood cap onto hood.