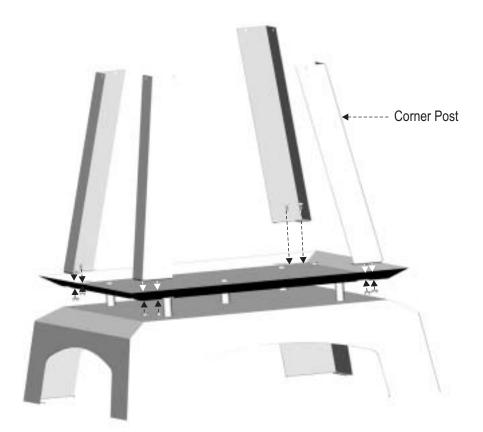

To insure your satisfaction and for follow-up service, register your product online at:

www.grillregistration.com

2 Each corner post attaches with (2) #10-24x1/2" screws and (2) #10-24 flange nuts. Do not tighten flange nuts until the top is attached