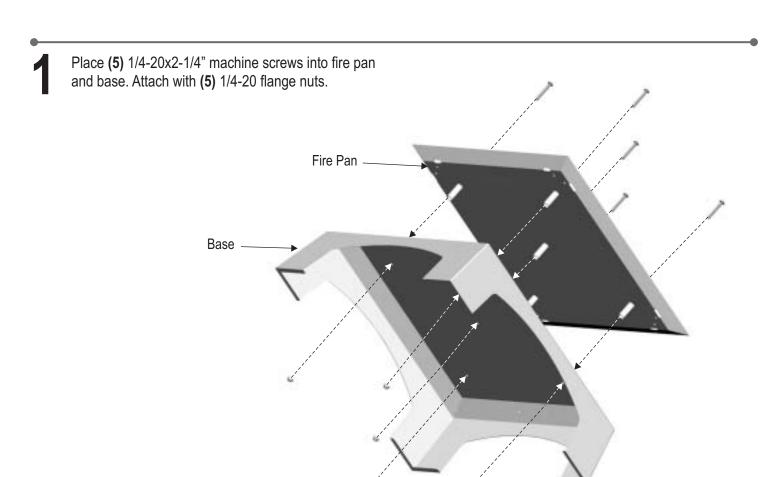

# **ARTS LIST**

| 55700428 | BASE KIT        |
|----------|-----------------|
| 55700261 | FIRE PAN KIT    |
| 55700262 | CORNER POST KIT |
| 55700263 | HOOD KIT        |
| 55700424 | LOGO PLATE KIT  |
| 40011197 | OUTER CARTON    |
| 41570010 | SIDE SCREEN     |
| 29000035 | HOOD CAP        |
| 41520001 | LOG RACK        |
| 42000003 | HARDWARE BAG    |
| 42803964 | INSTRUCTIONS    |

## **HARDWARE LIST**

Hardware is shown actual size. You may have spare hardware after assembly is complete.

#10-24 Flanged Hex Nut Qty: 16

1/4-20 Flanged Hex Nut Qty: 5

1/4-20x2-1/4" Machine screw, Qty: 5