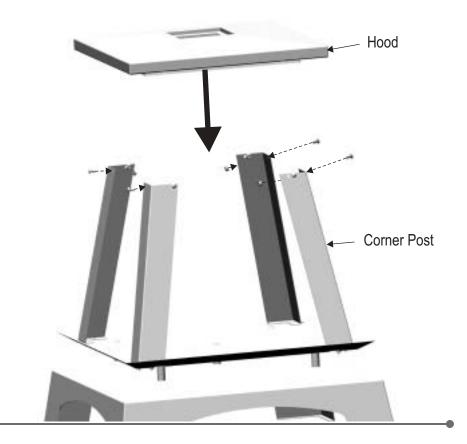

Place hood on **outside** of corner posts. Secure each post with **(2)** #10-24x1/2" screws and **(2)** #10-24 flange nuts. **Tighten all flange nuts**.

Set hood cap onto hood.