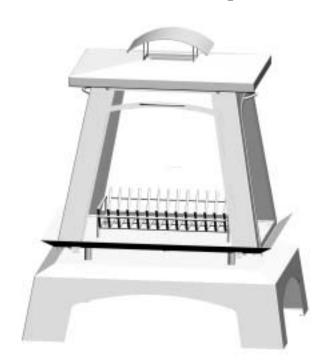

# Trentino

#### **Outdoor Fireplace**

# **ARTS LIST**

| 55700428 | BASE KIT        |
|----------|-----------------|
| 55700261 | FIRE PAN KIT    |
| 55700262 | CORNER POST KIT |
| 55700263 | HOOD KIT        |
| 55700424 | LOGO PLATE KIT  |
| 40011197 | OUTER CARTON    |
| 41570010 | SIDE SCREEN     |
| 29000035 | HOOD CAP        |
| 41520001 | LOG RACK        |
| 42000003 | HARDWARE BAG    |
| 42803964 | INSTRUCTIONS    |