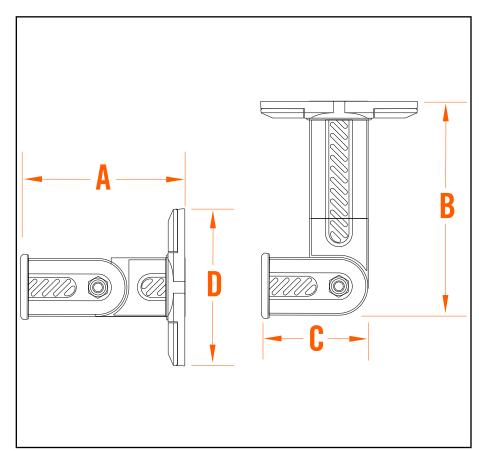

## AB2 8.0 lbs. Bookshelf Audio Mount

| TECHNICAL SPECIFICATIONS |       |         |  |
|--------------------------|-------|---------|--|
| A                        | 3.62" | 9.20 cm |  |
| В                        | 2.64" | 6.70 cm |  |
| C                        | 2.36" | 6.00 cm |  |
| D                        | 3.62" | 9.20 cm |  |
|                          |       |         |  |
|                          |       |         |  |
|                          |       |         |  |
|                          |       |         |  |
|                          |       |         |  |
|                          |       |         |  |
|                          |       |         |  |
|                          |       |         |  |
|                          |       |         |  |
|                          |       |         |  |
|                          |       |         |  |
|                          |       |         |  |
|                          |       |         |  |
|                          |       |         |  |
|                          |       |         |  |