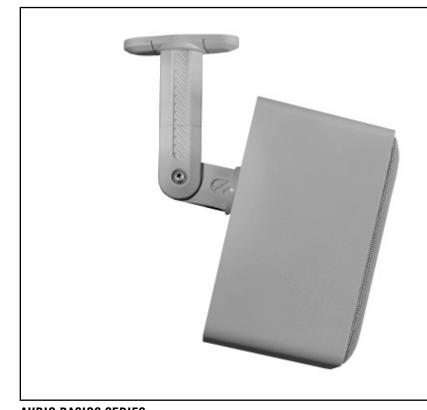

## **Bookshelf audio mount**

- Maximum flexibilty: 360° base rotation 180° pan, +/-30° tilt
- Wall or ceiling mount
- Glass reinforced nylon construction
- Includes ceiling extensions
- Suitable for all-weather use
- Sold as singles or 5 pack (AB2 HTS)
- Includes complete mounting hardware kit
- Available in Black and White
- 8.0 lb. (3.6 kg) max weight capacity
- 0.5 lbs (0.23 kg) shipping weight

AUDIO BASICS SERIES PART#: AB2