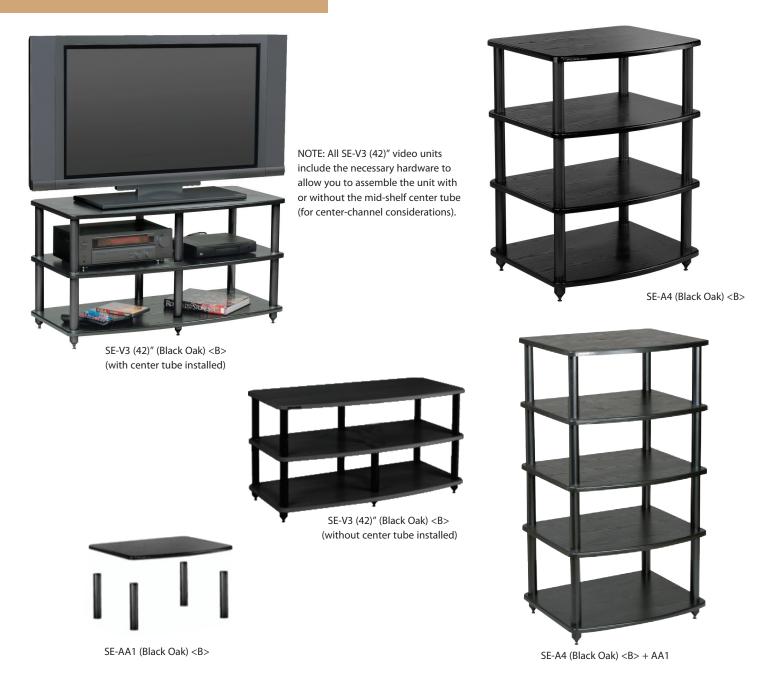

## MODULAR AUDIO/VIDEO RACKS

THE SE SERIES The classic SE Series is a great choice of audio/video furniture for individuals who want to bring exceptional taste and excellence to the total audio experience. Heavy gauge 1 1/2" [ 38mm ] steel tube assembly - available in a virtually industructible Black <B> baked powder-coat finish - supports 3/4" [ 19mm ] curved and shaped panels that are available in natural wood - Black Oak (B). As easy to assemble as it is impressive to look at, the SE can be assembled in only 10 minutes. The SE - Video Series is designed for the current generation video monitors. Sleek appearance and strong by design, the SE is clearly for those who appreciate quality. SE-AA1 add-on units and casters also available.

## DIMENSIONS

| MODEL                          | SE-A4            | SE-V3 (42)"                          | SE-AA1           |
|--------------------------------|------------------|--------------------------------------|------------------|
| HEIGHT                         | 31.5" [ 800mm ]  | 22.0" [ 559mm ]                      | 9.5″ [ 241mm ]   |
| WIDTH                          | 23.5" [ 597mm ]  | 41.5" [ 1054mm ]                     | 23.5" [ 596mm ]  |
| DEPTH                          | 19.5" [ 495mm ]  | 19.5″ [ 495mm ]                      | 19.5" [ 495mm ]  |
| USABLE LOWER SHELF             | F SIZE           |                                      |                  |
| WIDTH                          | 19.5″ [ 495mm ]  | 17.75" + 17.75"<br>[ 438mm + 438mm ] | 19.5″ [ 495mm ]  |
| WIDTH (WITHOUT<br>CENTER TUBE) | -                | 37.0″ [ 940mm ]                      | -                |
| DEPTH                          | 18.25" [ 464mm ] | 18.25" [ 464mm ]                     | 18.25" [ 464mm ] |
| SHELF HEIGHT                   | 8.75" [ 222mm ]  | 8.75" [ 222mm ]                      | 8.75" [ 222mm ]  |
|                                |                  |                                      |                  |