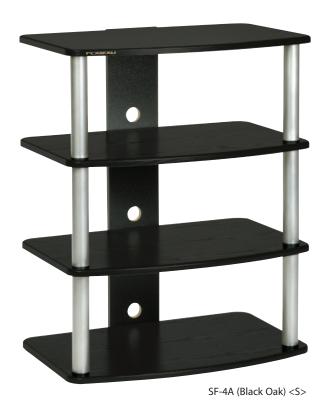

## AUDIO/VIDEO STANDS

THE SF SERIES This Series offers style, form and functionality to any audio/video system. Gently contoured and shaped shelves that are available in natural wood - Black Oak (B). All models contain a built in wire management system. Heavy gauge 1 1/2" [ 38mm ] steel posts are available in a virtually indestructible Silver <S>, textured baked powder-coat finish. Assembles in less than 10 minutes.

| ומ | MEI | NGI  | OV   | ıcı |
|----|-----|------|------|-----|
|    | MIT | (ISI | OII. | æ   |

| MODEL                    | SF-4A           | SF-3V (32)"     |  |
|--------------------------|-----------------|-----------------|--|
| HEIGHT                   | 30.0" [ 762mm ] | 22.0" [ 559mm ] |  |
| WIDTH                    | 23.5" [ 597mm ] | 31.5" [ 800mm ] |  |
| DEPTH                    | 15.5" [ 394mm ] | 15.5" [ 394mm ] |  |
| USABLE LOWER SHELF SIZE: |                 |                 |  |
| WIDTH                    | 19.0" [ 483mm ] | 27.0" [ 686mm ] |  |
| DEPTH                    | 15.5" [ 394mm ] | 15.5" [ 394mm ] |  |
| SHELF HEIGHT:            | 8.75" [ 222mm ] | 8.75" [ 222mm ] |  |