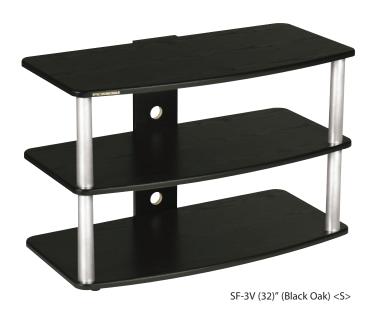

## AUDIO/VIDEO STANDS

THE SF SERIES This Series offers style, form and functionality to any audio/video system. Gently contoured and shaped shelves that are available in natural wood - Black Oak (B). All models contain a built in wire management system. Heavy gauge 1 1/2" [ 38mm ] steel posts are available in a virtually indestructible Silver <S>, textured baked powder-coat finish. Assembles in less than 10 minutes.

| ומ | MEI | NGI  | OV   | ıcı |
|----|-----|------|------|-----|
|    | MIT | (ISI | OII. | æ   |

| MODEL                    | SF-4A           | SF-3V (32)"     |  |
|--------------------------|-----------------|-----------------|--|
| HEIGHT                   | 30.0" [ 762mm ] | 22.0" [ 559mm ] |  |
| WIDTH                    | 23.5" [ 597mm ] | 31.5" [ 800mm ] |  |
| DEPTH                    | 15.5" [ 394mm ] | 15.5" [ 394mm ] |  |
| USABLE LOWER SHELF SIZE: |                 |                 |  |
| WIDTH                    | 19.0" [ 483mm ] | 27.0" [ 686mm ] |  |
| DEPTH                    | 15.5" [ 394mm ] | 15.5" [ 394mm ] |  |
| SHELF HEIGHT:            | 8.75" [ 222mm ] | 8.75" [ 222mm ] |  |