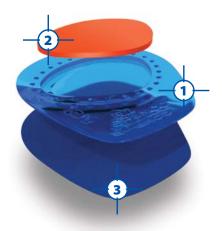

# **O Components\*:**

TPR Gel (dual density), Thickness - 4.47mm [3/16"], Fabric treated with Silpure Antimicrobial

## **Features & Benefits:**

**TPR Gel** Thermoplastic rubber combines superior cushioning and energy return for ultimate comfort.

Anatomical Cushioning System dual density gels absorb impact and shock where the ball of foot needs it most.

Top Cloth with Silpure Antimicrobial helps keep Ball of Foot Cushions in place and eliminates odor causing bacteria.

**One-Year Unconditional Guarantee** 