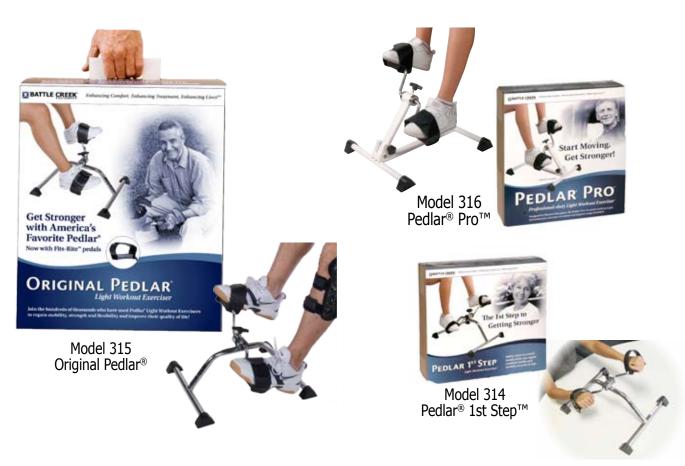

## PEDLAR

Light Workout Exerciser

Convenient, portable design makes it perfect for exercising at home or in the clinic

Build or maintain strength, endurance and range of motion in either arms or legs, with no jarring action that can further inflame painful joints and muscles.

- **Adjustable tension** to gradually increase the amount of effort required, allowing even the most debilitated user to begin building stamina in legs or arms.
- Sturdy wide-base design for stability and durable, heavy-duty steel frame provide dependable long-term use for a variety of exercise needs.
- **Exclusive Fits-Right™ pedal** on both the Original Pedlar® and Pedlar Pro™ features a wide Velcro® strap to accommodate even bulky orthotic footwear and insure a smooth motion.

| Model | Name              | Features                                                                                                                                                         |
|-------|-------------------|------------------------------------------------------------------------------------------------------------------------------------------------------------------|
| 314   | Pedlar® 1st Step™ | Minimal assembly required                                                                                                                                        |
| 315   | Original Pedlar®  | Fully Assembled<br>Fits-Rite™ pedal for easy adjustment from small to large                                                                                      |
| 316   | Pedlar® Pro™      | Fully Assembled Fits-Rite™ pedal for comfortable, adjustable fit Height adjustment feature Unit can collapse to just 3" high for convenient storage or transport |