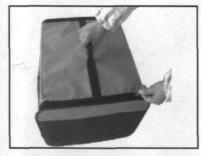

## PORTABLE PET HOME

3. Straigthen the crate and keep the surface fair.

4. Pull out the two windows which are folded into the crate.

5.Do zip up between the windows and crate edge. When the crate is stable, assembly is finished.