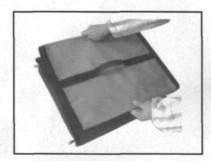

## PORTABLE PET HOME

3. Straigthen the crate and keep the surface fair.

4. Pull out the two windows which are folded into the crate.

5.Do zip up between the windows and crate edge. When the crate is stable, assembly is finished.