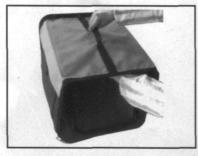

## PORTABLE PET HOME

3. Straigthen the crate and keep the surface fair.

4. Pull out the two windows which are folded into the crate.

5.Do zip up between the windows and crate edge. When the crate is stable, assembly is finished.