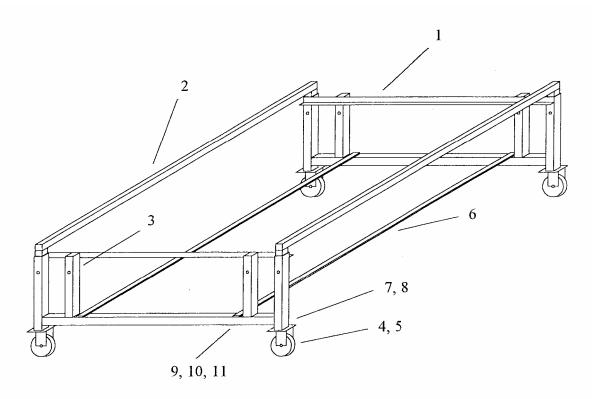

## PICKUP BED DOLLY - 77783

The Keysco Tools Pickup Bed Dolly is designed to hold pickup beds from mini to full size. Adjustable width (36" and 48") with an overall length of 70". Three height adjustments (21-1/2", 24-1/2" and 27-1/2"). Heavy-duty 4" swivel casters with two locking. All tubular steel construction.

| Key # | Part # | Description             | Qty. | Key# | Part # | Description             | Qty. |
|-------|--------|-------------------------|------|------|--------|-------------------------|------|
| 1     | 11511  | Side assembly           | 2    | 7    | 10214  | 5/16-18 caster bolt     | 16   |
| 2     | 11512  | Rail assembly           | 2    | 8    | 10772  | 5/16-18 caster lock nut | 16   |
| 3     | 11522  | Adjustment pin          | 4    | 9    | 10766  | 1/4-20 x 2-1/2" Bolt    | 4    |
| 4     | 11520  | Swivel caster           | 2    | 10   | 10201  | 1/4-20 Hex nut          | 4    |
| 5     | 11521  | Swivel caster with lock | 2    | 11   | 10218  | 1/4" USS washer         | 8    |
| 6     | 11681  | Horizontal support      | 2    |      |        |                         |      |

To change width, remove adjustment pin from both ends and set rail assembly into inner or outer tubes on side assembly. Set height adjustment by removing pins and raising all four corners of rail assemblies to same height. Height and width adjustments must always be equal to maintain a safe balance on dolly.