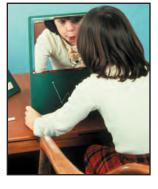

## glassless speech therapy mirrors

- 12x16" Ultra-Safe™ glassless mirrors are designed for use by speech therapists and their patients
- single panel portable mirror has a protective cover that opens to form a desk stand
- triple panel mirror allows the patient to view each sound formation from any angle

19-1060 portable 12x16" 19-1061 triple panel 12x16" \*

\* symbol - size of each individual panel

Truck Shipments - these mirrors ship by truck and may take 3 weeks to arrive