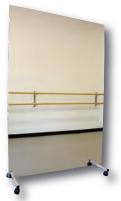

#### caster base

• features metal stabilization legs with 2" carpet casters

24x72"

19-1015 24x96"
19-1016 36x72"
19-1017 36x96"
19-1018 48x72"
19-1019 48x96"
19-1044 60x72"
19-1045 60x96"

19-1014

#### portable stationary

 features metal stabilization legs with floor levelers

19-1002 16x48" 19-1004 24x72" 19-1005 24x96" 19-1006 36x72" 19-1007 36x72" horiz. 19-1008 48x72" 19-1008 48x72" 19-1009 48x96" 19-1042 60x72" 19-1043 60x96"