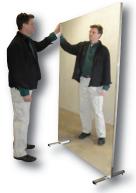

## wall mount

comes with self-adhesive mounting pads

| 19-1032  | 10X48  |
|----------|--------|
| 19-1033  | 24x72" |
| 19-1038  | 24x96" |
| 19-1034  | 36x72" |
| 19-1037🛶 | 36x96" |
|          |        |
| 19-1035🛶 | 48x72" |
| 19-1036🛶 | 48x96" |
| 19-1040🗪 | 60x72" |
| 19-1041🛶 | 60x96" |