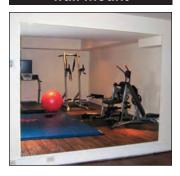

# Ultra-Safe™ glassless mirrors

- distortion-free image
- shatterproof "glassless" mirrors cannot crack, shatter or chip but can be punctured
- lightweight mirrors can be securely mounted to a wall or ceiling surface with just a small piece of self-adhesive velcro