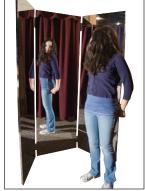

# portable triple-panel

- free-standing triple panel needs no additional support
- each panel is attached with heavy-duty hinges

19-1051 16x48" \* 19-1052 24x72" \*

#### portable double-panel

19-1072 24x72" \*