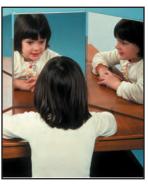

## glassless speech therapy mirrors

- 12x16" Ultra-Safe™ glassless mirrors are designed for use by speech therapists and their patients
- single panel portable mirror has a protective cover that opens to form a desk stand
- triple panel mirror allows the patient to view each sound formation from any angle

19-1060 portable 12x16" 19-1061 triple panel 12x16" \*

\* symbol - size of each individual panel

Truck Shipments - these mirrors ship by truck and may take 3 weeks to arrive