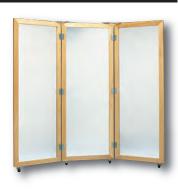

# portable triple-panel

- free-standing triple panel needs no additional support
- each panel is attached with heavy-duty hinges

19-1051 16x48" \* 19-1052 24x72" \*