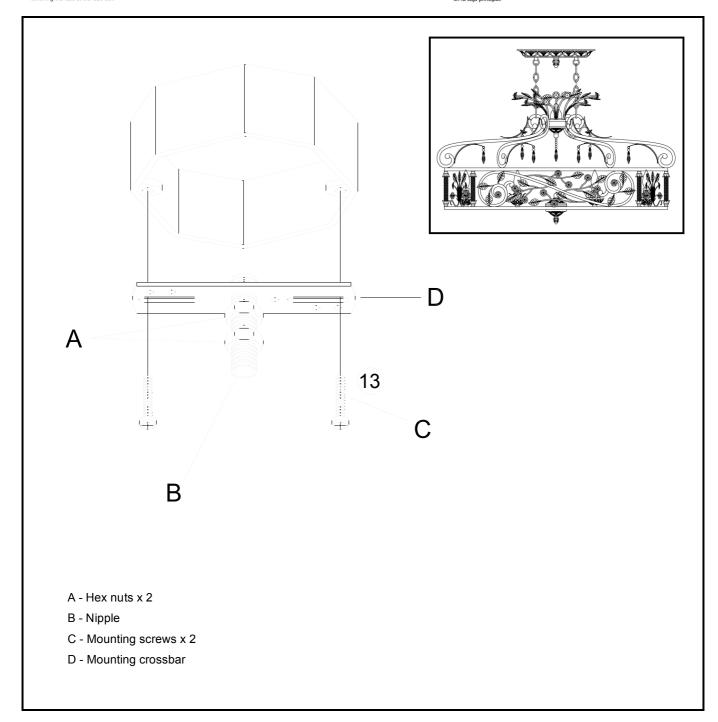

## SAVE THESE INSTRUCTIONS FOR FUTURE REFERENCE

- Follow the assembly Instructions by reading the numerical progression
  Lise a qualified electrician for installation of this lighting fixture.
  Federor installing fixture disconnect power by turning the circuit breaker or by removing the fuse at the fuse box.

# GARDEZ CES INSTRUCTIONS POUR CONSULTATION FUTURE -Executer les operations de montage, en suivant l'ordere de numeration progressif -Emplogez un électricien qualifié pour installation de ce luminaire. -Coupez le courant au boilite principal.

- GUARDE ESTAS INSTRUCCIONES PARA CONSULTARLAS EN EL FUTURO
  •Ejecutar las operaciones de montaje siguiendo el orden numerico progresivo
  •Use un electricista certificado para la propio ensambla mentó é instalación.
  •Antes de instalar el accesorio, desconecte la energia apagando el interruptor o quitando el fusible en la caja principal.