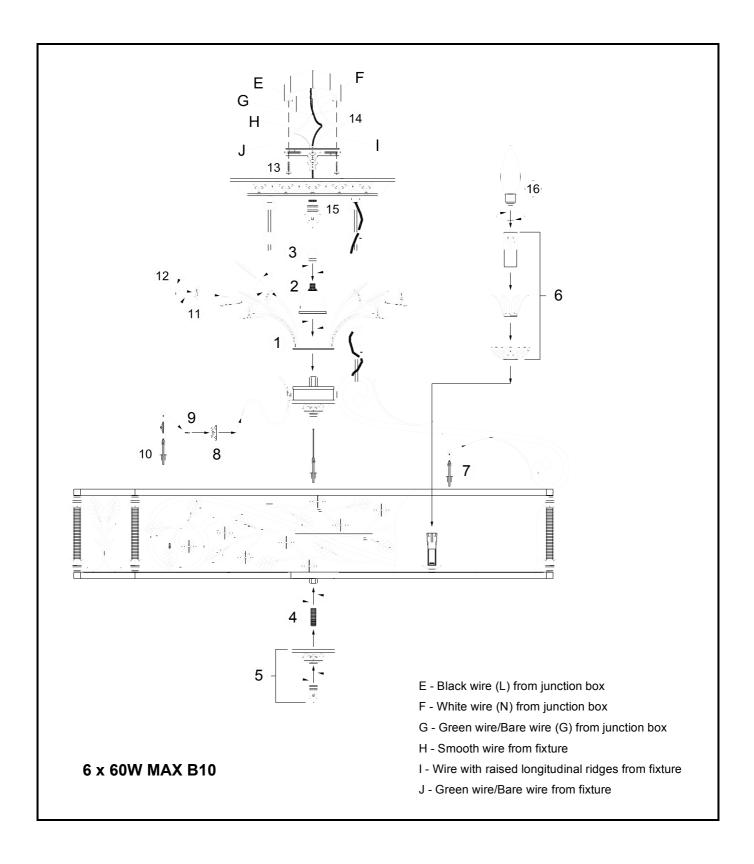

## SAVE THESE INSTRUCTIONS FOR FUTURE REFERENCE

- Follow the assembly Instructions by reading the numerical progression
  Lise a qualified electrician for installation of this lighting fixture.
  Federor installing fixture disconnect power by turning the circuit breaker or by removing the fuse at the fuse box.

# GARDEZ CES INSTRUCTIONS POUR CONSULTATION FUTURE -Executer les operations de montage, en suivant l'ordere de numeration progressif -Emplogez un électricien qualifié pour installation de ce luminaire. -Coupez le courant au boilite principal.

- GUARDE ESTAS INSTRUCCIONES PARA CONSULTARLAS EN EL FUTURO
  •Ejecutar las operaciones de montaje siguiendo el orden numerico progresivo
  •Use un electricista certificado para la propio ensambla mentó é instalación.
  •Antes de instalar el accesorio, desconecte la energia apagando el interruptor o quitando el fusible en la caja principal.