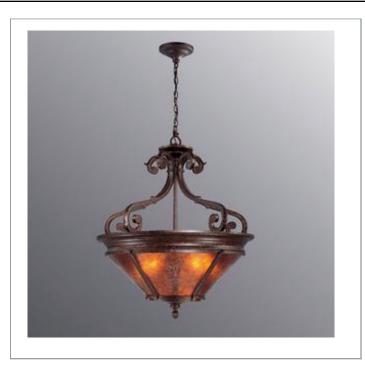

33 West Beaver Creek Road Richmond Hill Ontario Canada L4B 1L8

**8** 800.660.5391

■ 800.660.5390

↑ info@eurofase.com

www.eurofase.com

A blazing combination of both rustic elements and charming elegance. In this design, the architecture is a substantial brushed onyx and bronze frame that encases a textured amber glass. The firm structure and complementary colours are enhanced by a slim artistic engraving on the glass. Ultimately, the heady blend of colours and sensations results in an alluringly gallant illumination.

## CASANOVA, 5-LIGHT PENDANT

## **Product Specifications**

Model No.: 19343 Height: 33" Chain / Cord Length: 72" Diameter: 28" Est. Shipping Weight: 0.022 lbs No. of Bulbs: 5 Bulb Wattage: 60 watts Bulb Type: A19 < Bulb Base: E26 Bulb Voltage: 120 volts

## **Options Available**

| ITEM CODE | FINISH         | SHADE |
|-----------|----------------|-------|
| 19343-013 | antique bronze | mica  |

## Colour / Shades Available

| FINISH         | SHADE |
|----------------|-------|
| antique bronze | mica  |

| Project Information |  |       |       |  |  |
|---------------------|--|-------|-------|--|--|
| Job Name:           |  | Date: | Туре: |  |  |
| Comments:           |  |       |       |  |  |
|                     |  |       |       |  |  |