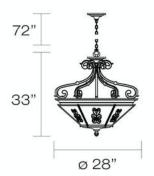

## **Product Specifications**

Model No.: 19343 Height: 33" Chain / Cord Length: 72" Diameter: 28" Est. Shipping Weight: 0.022 lbs No. of Bulbs: 5 Bulb Wattage: 60 watts Bulb Type: A19 < Bulb Base: E26 Bulb Voltage: 120 volts