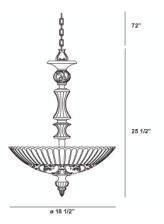

## **Product Specifications**

Model No.: 13285 Height: 25.5" Chain / Cord Length: 72" Diameter: 18.5" Est. Shipping Weight: 16.544 lbs

No. of Bulbs: 3
Bulb Wattage: 60 watts
Bulb Type: A19 ←
Bulb Base: E26
Bulb Voltage: 120 volts