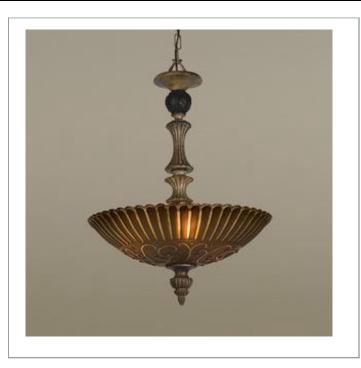

33 West Beaver Creek Road Richmond Hill Ontario Canada L4B 1L8

**8** 800.660.5391

800.660.5390

↑ info@eurofase.com

www.eurofase.com

Intensely etched glass match with a crackled paint body for a look most suitable in the most charming of environments

## **FENTON, 3-LIGHT PENDANT**

## **Options Available**

| ITEM CODE | FINISH     | SHADE         |
|-----------|------------|---------------|
| 13285-012 | aged taupe | antique ivory |

## Colour / Shades Available

| FINISH     | SHADE         |
|------------|---------------|
| aged taupe | antique ivory |

| Project Information |       |       |
|---------------------|-------|-------|
| Job Name:           | Date: | Туре: |
| Comments:           |       |       |