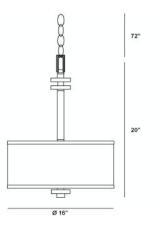

## **Product Specifications**

Model No.: 15331
Height: 20"
Chain / Cord Length: 72"
Diameter: 16"
Est. Shipping Weight: 8.976 lbs
No. of Bulbs: 3
Bulb Wattage: 60 watts
Bulb Type: A19 ←
Bulb Base: E26

Bulb Voltage: