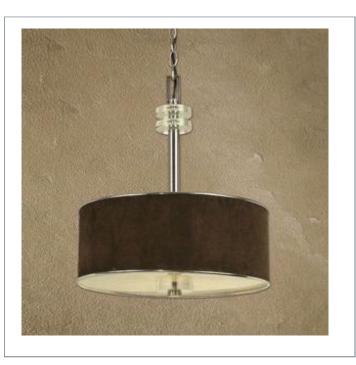

33 West Beaver Creek Road Richmond Hill Ontario Canada L4B 1L8

**8** 800.660.5391

800.660.5390

↑ info@eurofase.com

www.eurofase.com

Faux suede chocolate brown drum shades are accented with concentric clear discs supported by brightly brushed metal, for a formal contemporary effect.

## **SAVVY, 3-LIGHT PENDANT**

## Colour / Shades Available

| FINISH       |  | SHADE |  |
|--------------|--|-------|--|
| satin nickel |  | brown |  |

| Project   | Information |       |         |  |
|-----------|-------------|-------|---------|--|
| Job Name: |             | Date: | Туре: _ |  |
| Comments: |             |       |         |  |