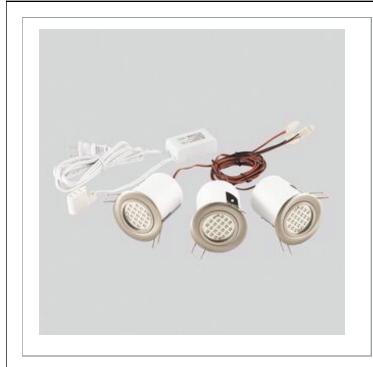

- 33 West Beaver Creek Road Richmond Hill Ontario Canada L4B 1L8
- 800.660.5391
- 800.660.5390
- www.eurofase.com

Metal mini-pot for recessed mounting.

### LED 3 MINI-POT FIXED DOWNLIGHT, 3-LIGHT **MINI-POT DOWNLIGHT KIT**

### **Product Specifications**

| Collection:<br>Model No.:<br>Height: | Illuminations<br>19541<br>3" |
|--------------------------------------|------------------------------|
| Diameter:                            | 2.56"                        |
| Est. Shipping Weight:                | 1.32 lbs                     |
| No. of Bulbs:                        | 3 Inc.                       |
| Bulb Wattage:                        | 1 watts                      |
| Bulb Type:                           | LED QLED                     |
| Bulb Base:                           | LED                          |
| Bulb Voltage:                        | 12 volts                     |