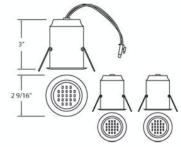

### **Product Specifications**

| Collection:<br>Model No.:<br>Height: | Illuminations<br>19541<br>3" |
|--------------------------------------|------------------------------|
| Diameter:                            | 2.56"                        |
| Est. Shipping Weight:                | 1.32 lbs                     |
| No. of Bulbs:                        | 3 Inc.                       |
| Bulb Wattage:                        | 1 watts                      |
| Bulb Type:                           | LED QLED                     |
| Bulb Base:                           | LED                          |
| Bulb Voltage:                        | 12 volts                     |