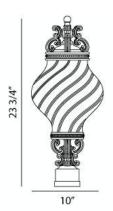

#### **PREFECT**, 3-LIGHT POST MOUNT

# **Product Specifications**

| Model No.:            | 17451      |
|-----------------------|------------|
| Height:               | 23.75"     |
| Diameter:             | 10"        |
| Est. Shipping Weight: | 10.978 lbs |
| No. of Bulbs:         | 3          |
| Bulb Wattage:         | 60 watts   |
| Bulb Type:            | B10 🖘      |
| Bulb Base:            | E12        |
| Bulb Voltage:         | 120 volts  |