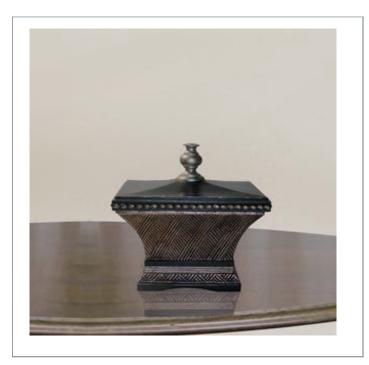

## **GEMINI**, KEEPSAKE BOX

## **Product Specifications**

Model No.: 13672 Height: 6.5" Length: 7.13"

Est. Shipping Weight: 3.325665 lbs

## **Options Available**

| ITEM CODE | FINISH | SHADE |
|-----------|--------|-------|
| 13672-010 | copper | n/a   |

## Colour / Shades Available

| FINISH | SHADE |  |
|--------|-------|--|
| copper | n/a   |  |

| Project Information |  |       |       |  |  |  |  |
|---------------------|--|-------|-------|--|--|--|--|
| Job Name:           |  | Date: | Туре: |  |  |  |  |
| Comments:           |  |       |       |  |  |  |  |
|                     |  |       |       |  |  |  |  |