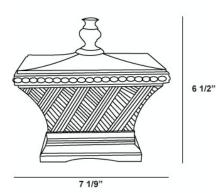

## **Product Specifications**

Model No.: 13672 Height: 6.5" Length: 7.13"

Est. Shipping Weight: 3.325665 lbs