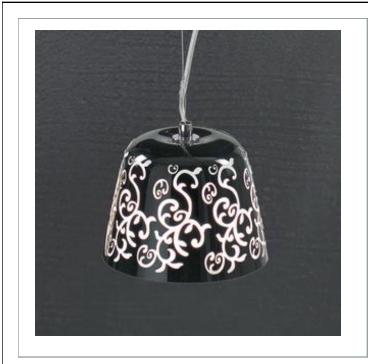

- 33 West Beaver Creek Road Richmond Hill Ontario Canada L4B 1L8
- 800.660.5391
- 800.660.5390
- www.eurofase.com

Sophisticated inlaid designs are artistically arranged in a labyrinthine pattern across the width of the glossed drum shade. Bold patterns and opaque glass allow light to radiate with a brilliance that is both trendy and unique.

## **CIRO**, 1-LIGHT PENDANT

## **Product Specifications**

| Collection:           | Illuminations |
|-----------------------|---------------|
| Model No.:            | 17525         |
| Height:               | 6.5"          |
| Chain / Cord Length:  | 72"           |
| Diameter:             | 8"            |
| Est. Shipping Weight: | 4.202 lbs     |
| No. of Bulbs:         | 1             |
| Bulb Wattage:         | 60 watts      |
| Bulb Type:            | A19 ≪         |
| Bulb Base             | F26           |
| Bulb Base:            | E26           |
| Bulb Voltage:         | 120 volts     |
|                       |               |