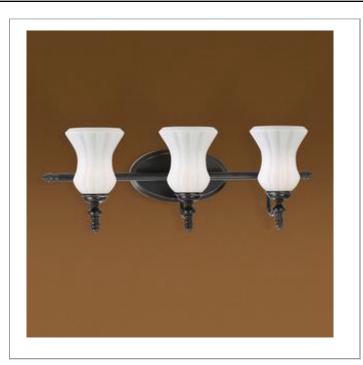

33 West Beaver Creek Road Richmond Hill Ontario Canada L4B 1L8

800.660.5391

800.660.5390

info@eurofase.com

www.eurofase.com

Quiescent shades softly illuminate with an unrivaled complexity. The ribbing of the opaque ivory glass subtly adds an elegant touch, and contrast boldly with the glossed wrought iron framework. A blossom lip allows the uplight to diffuse radiantly. Combined, these effects result in a daring yet aristocratic style - a Eurofase classic.

## AMESBURY, 3-LIGHT **BATHBAR**

### **Options Available**

| ITEM CODE | FINISH      | SHADE |
|-----------|-------------|-------|
| 19400-013 | aged bronze | opal  |

#### Colour / Shades Available

| FINISH      |   | SHADE |
|-------------|---|-------|
| aged bronze | ) | opal  |