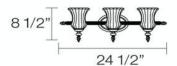

# **Product Specifications**

Model No.: 19400 Height: 8.5" Extension: 7" Length: 24.4" Est. Shipping Weight: 5.709 lbs No. of Bulbs: 3

Bulb Wattage: 60 watts

Bulb Type: A19 ←

Bulb Base: E26

Bulb Voltage: 120 volts