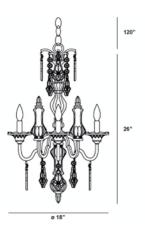

## **Product Specifications**

Model No.: 14540
Height: 26"
Chain / Cord Length: 120"
Diameter: 18"
Est. Shipping Weight: 19.426 lbs
No. of Bulbs: 3
Bulb Wattage: 60 watts
Bulb Type: B10 E12

Bulb Voltage: