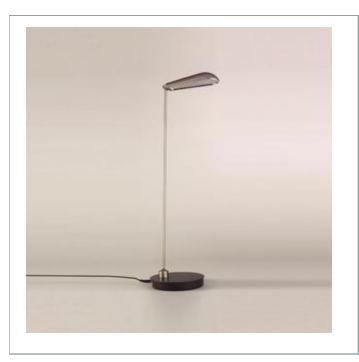

33 West Beaver Creek Road Richmond Hill Ontario Canada L4B 1L8

**8** 800.660.5391

**800.660.5390** 

⁴ info@eurofase.com

www.eurofase.com

Minimalist techniques are effectively maximized in this sleek and slender lamp. An energy efficient LED task lamp.

## MIMAS, 1-LIGHT TABLE LAMP

## **Product Specifications**

Collection: Illuminations
Model No.: 13830
Height: 32"
Width: 7"

Length: 24.5"

Est. Shipping Weight: 0.795665 lbs
No. of Bulbs: 1 Inc.
Bulb Wattage: 4 watts

Bulb Type: LED LED Bulb Base: LED Bulb Voltage: 120 volts