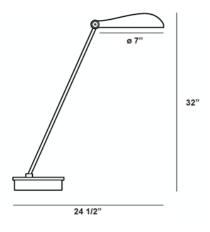

## **Product Specifications**

Collection: Illuminations
Model No.: 13830
Height: 32"
Width: 7"

Length: 24.5"

Est. Shipping Weight: 0.795665 lbs
No. of Bulbs: 1 Inc.
Bulb Wattage: 4 watts

Bulb Type: LED LED Bulb Base: LED Bulb Voltage: 120 volts