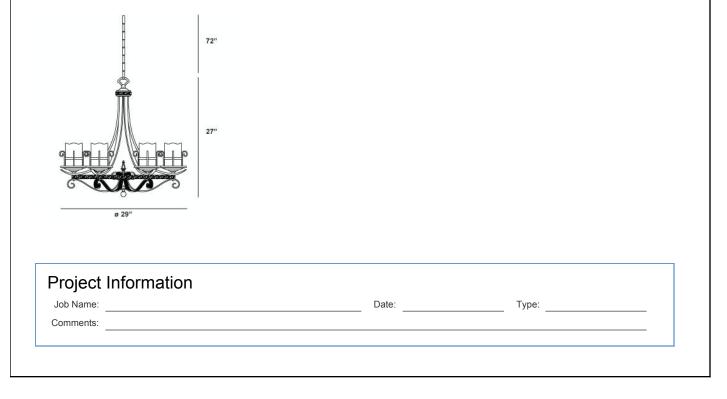

### **Product Specifications**

| Model No.:            | 14575     |
|-----------------------|-----------|
| Height:               | 27"       |
| Chain / Cord Length:  | 72"       |
| Diameter:             | 29"       |
| Est. Shipping Weight: | 29.26 lbs |
| No. of Bulbs:         | 6         |
| Bulb Wattage:         | 60 watts  |
| Bulb Type:            | A19 <     |
| Bulb Base:            | E26       |
| Bulb Voltage:         | 120 volts |
|                       |           |